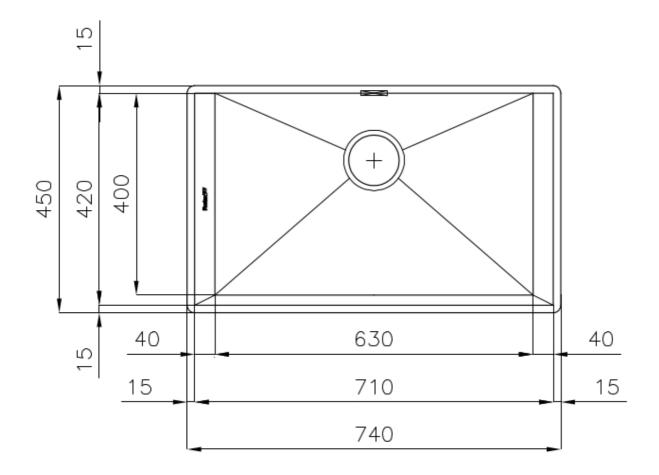

### **DETAILS**

| Edge/Installation Type | Undermount                                                      |
|------------------------|-----------------------------------------------------------------|
| Material               | AISI 304 stainless steel                                        |
| Texture                | Vintage                                                         |
| Base                   | 80 cm                                                           |
| Dimensions             | 740x450 mm                                                      |
| Standard fittings      | Fixing hooks, gasket, drain, overflow and siphon, boxed packing |
| Mixer holes            | No standard holes                                               |
| Built-in hole          | 710x420 mm                                                      |
| Drainer                | No                                                              |
|                        |                                                                 |

| Width                | 74 cm                                                                                                                                                                                                                                                            |
|----------------------|------------------------------------------------------------------------------------------------------------------------------------------------------------------------------------------------------------------------------------------------------------------|
| Bowl dimension       | 630x400mm                                                                                                                                                                                                                                                        |
| Number of bowls      | 1 bowl                                                                                                                                                                                                                                                           |
| Waste fitting        | Drain SPACE 3,5"                                                                                                                                                                                                                                                 |
| FEATURES             |                                                                                                                                                                                                                                                                  |
| VINTAGE              | The Vintage finish gives the product a long-lived and elegant look, creating a surface that does not fear scratches.                                                                                                                                             |
| Diamond-shape bottom | The draining of water is an important feature in a sink, and it's always taken good care of in Foster products. In the bent-welded sinks, which would have a flat bottom, the proper draining is guaranteed by the elegant beveling, which helps the water flow. |
| Double mixer hole    | The large tap counter is already fitted with a series of 2 tap holes. In the second hole it is possible to install the remote control of the automatic drain or, alternatively, a practical soap dispenser.                                                      |
| High thickness       | Imm thick steel. A significant thickness, which guarantees the maximum sturdiness and durability.                                                                                                                                                                |
| Inclined recess      | A deep and inclined recess houses the burners and grigs, allowing to create a single work surface. The inclination also makes it extremely easy to clean the edges.                                                                                              |
| Perimetral overflow  | The overflow is always a security on the Foster sinks that prevents the overflow of water in case of oversights. The perimeter drain solution improves aesthetics thanks to its square and essential shape.                                                      |
| Save space system    | Drain and siphon are designed to leave as much space as possible in the under-sink area, more and more useful today for theseparate waste collection systems.                                                                                                    |
| Small radius         | Bowls with squared shapes with a modern design and an increased capacity, for a minimal aesthetics connected with an extreme practicity.                                                                                                                         |