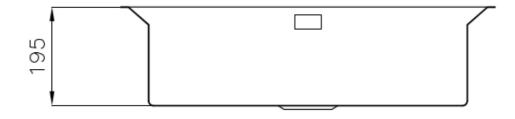

### **DETAILS**

| Edge/Installation Type | Undermount                                                      |
|------------------------|-----------------------------------------------------------------|
| Material               | AISI 304 stainless steel                                        |
| Texture                | Vintage                                                         |
| Base                   | 80 cm                                                           |
| Dimensions             | 740x450 mm                                                      |
| Standard fittings      | Fixing hooks, gasket, drain, overflow and siphon, boxed packing |
| Mixer holes            | No standard holes                                               |
| Built-in hole          | 710x420 mm                                                      |
| Drainer                | No                                                              |
|                        |                                                                 |

| Width                | 74 cm                                                                                                                                                                                                                                                            |
|----------------------|------------------------------------------------------------------------------------------------------------------------------------------------------------------------------------------------------------------------------------------------------------------|
| Bowl dimension       | 630x400mm                                                                                                                                                                                                                                                        |
| Number of bowls      | 1 bowl                                                                                                                                                                                                                                                           |
| Waste fitting        | Drain SPACE 3,5"                                                                                                                                                                                                                                                 |
| FEATURES             |                                                                                                                                                                                                                                                                  |
| VINTAGE              | The Vintage finish gives the product a long-lived and elegant look, creating a surface that does not fear scratches.                                                                                                                                             |
| Diamond-shape bottom | The draining of water is an important feature in a sink, and it's always taken good care of in Foster products. In the bent-welded sinks, which would have a flat bottom, the proper draining is guaranteed by the elegant beveling, which helps the water flow. |
| Double mixer hole    | The large tap counter is already fitted with a series of 2 tap holes. In the second hole it is possible to install the remote control of the automatic drain or, alternatively, a practical soap dispenser.                                                      |
| High thickness       | Imm thick steel. A significant thickness, which guarantees the maximum sturdiness and durability.                                                                                                                                                                |
| Inclined recess      | A deep and inclined recess houses the burners and grigs, allowing to create a single work surface. The inclination also makes it extremely easy to clean the edges.                                                                                              |
| Perimetral overflow  | The overflow is always a security on the Foster sinks that prevents the overflow of water in case of oversights. The perimeter drain solution improves aesthetics thanks to its square and essential shape.                                                      |
| Save space system    | Drain and siphon are designed to leave as much space as possible in the under-sink area, more and more useful today for theseparate waste collection systems.                                                                                                    |
| Small radius         | Bowls with squared shapes with a modern design and an increased capacity, for a minimal aesthetics connected with an extreme practicity.                                                                                                                         |