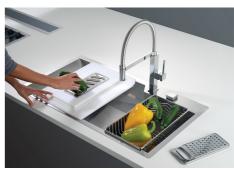

|
| Small radius         | Bowls with squared shapes with a modern design and an increased capacity, for a minimal aesthetics connected with an extreme practicity.                                                                                                                         |



Space waste fitting

The elegant SPACE steel cap closes the drain and leaves no visible residues collected in the basket below. Space also has a small footprint and allows the optimal use of the under-sink compartment.

Squared bowls - 0/9 radius

The square bowls of Foster have perfectly squared vertical edges, while those on the bottom have a small radius of 9 mm that facilitates cleaning operations.

### **TECHNICAL DATA**





# Foster ==

### **GALLERY**













### **OPTIONAL ACCESSORIES**



HPDE twin chopping board 8644 100



Iroko-wood sliding chopping board 8656 001



Stainless steel plate rack 8100 303



Graters kit with ring-holder and food collection tray
8159 101



Stainless steel perforated tray 8151 000



### **RECOMMENDED PAIRINGS**



Mixer Tap GK 8488 000

### **OPTIONAL AUTOMATIC WASTE FITTINGS**



Automatic waste fitting - PM 8407 113



Space automatic waste fitting - PA 8407 108



Space automatic waste fitting - PE 8407 109



Space Light automatic waste fitting
- PL
8407 117



Space Milano automatic waste fitting 8407 115



Space Push automatic waste fitting
- PP

8407 116