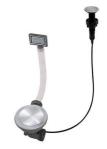

### **OPTIONAL AUTOMATIC WASTE FITTINGS**

Automatic waste fitting - PM 8407 113

Space automatic waste fitting - PA 8407 108

Space automatic waste fitting - PE 8407 109

Space Light automatic waste fitting
- PL
8407 117