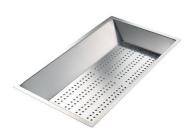

|



Space waste fitting

The elegant SPACE steel cap closes the drain and leaves no visible residues collected in the basket below. Space also has a small footprint and allows the optimal use of the under-sink compartment.

Squared bowls - 0/9 radius

The square bowls of Foster have perfectly squared vertical edges, while those on the bottom have a small radius of 9 mm that facilitates cleaning operations.

### **TECHNICAL DATA**





# Foster ==

### **GALLERY**













### **OPTIONAL ACCESSORIES**



HPDE twin chopping board 8644 100



Iroko-wood sliding chopping board 8656 001



Stainless steel plate rack 8100 303



Graters kit with ring-holder and food collection tray
8159 101



Stainless steel perforated tray 8151 000



### **RECOMMENDED PAIRINGS**



Mixer Tap GK 8488 000

### **OPTIONAL AUTOMATIC WASTE FITTINGS**



Automatic waste fitting - PM 8407 113



Space automatic waste fitting - PA 8407 108



Space automatic waste fitting - PE 8407 109



Space Light automatic waste fitting
- PL
8407 117



Space Milano automatic waste fitting 8407 115



Space Push automatic waste fitting
- PP

8407 116