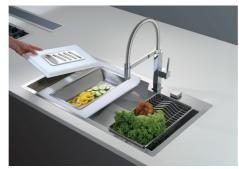

|
| Small radius         | Bowls with squared shapes with a modern design and an increased capacity, for a minimal aesthetics connected with an extreme practicity.                                                                                                                         |



Space waste fitting

The elegant SPACE steel cap closes the drain and leaves no visible residues collected in the basket below. Space also has a small footprint and allows the optimal use of the under-sink compartment.

Squared bowls - 0/9 radius

The square bowls of Foster have perfectly squared vertical edges, while those on the bottom have a small radius of 9 mm that facilitates cleaning operations.

### **TECHNICAL DATA**





# Foster ==

### **GALLERY**













### **OPTIONAL ACCESSORIES**



HPDE twin chopping board 8644 100



Iroko-wood sliding chopping board 8656 001



Stainless steel plate rack 8100 303



Graters kit with ring-holder and food collection tray
8159 101



Stainless steel perforated tray 8151 000



### **RECOMMENDED PAIRINGS**



Mixer Tap GK 8488 000

### **OPTIONAL AUTOMATIC WASTE FITTINGS**



Automatic waste fitting - PM 8407 113



Space automatic waste fitting - PA 8407 108



Space automatic waste fitting - PE 8407 109



Space Light automatic waste fitting
- PL
8407 117



Space Milano automatic waste fitting 8407 115



Space Push automatic waste fitting
- PP

8407 116