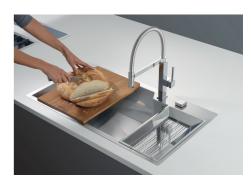

|
| Small radius         | Bowls with squared shapes with a modern design and an increased capacity, for a minimal aesthetics connected with an extreme practicity.                                                                                                                         |



Space waste fitting

The elegant SPACE steel cap closes the drain and leaves no visible residues collected in the basket below. Space also has a small footprint and allows the optimal use of the under-sink compartment.

Squared bowls - 0/9 radius

The square bowls of Foster have perfectly squared vertical edges, while those on the bottom have a small radius of 9 mm that facilitates cleaning operations.

### **TECHNICAL DATA**





# Foster ==

### **GALLERY**













### **OPTIONAL ACCESSORIES**



HPDE twin chopping board 8644 100



Iroko-wood sliding chopping board 8656 001



Stainless steel plate rack 8100 303



Graters kit with ring-holder and food collection tray
8159 101



Stainless steel perforated tray 8151 000



### **RECOMMENDED PAIRINGS**



Mixer Tap GK 8488 000

### **OPTIONAL AUTOMATIC WASTE FITTINGS**



Automatic waste fitting - PM 8407 113



Space automatic waste fitting - PA 8407 108



Space automatic waste fitting - PE 8407 109



Space Light automatic waste fitting
- PL
8407 117



Space Milano automatic waste fitting 8407 115



Space Push automatic waste fitting
- PP

8407 116