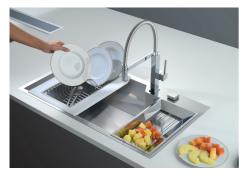

|
| Small radius         | Bowls with squared shapes with a modern design and an increased capacity, for a minimal aesthetics connected with an extreme practicity.                                                                                                                         |



Space waste fitting

The elegant SPACE steel cap closes the drain and leaves no visible residues collected in the basket below. Space also has a small footprint and allows the optimal use of the under-sink compartment.

Squared bowls - 0/9 radius

The square bowls of Foster have perfectly squared vertical edges, while those on the bottom have a small radius of 9 mm that facilitates cleaning operations.

### **TECHNICAL DATA**





# Foster ==

### **GALLERY**













### **OPTIONAL ACCESSORIES**



HPDE twin chopping board 8644 100



Iroko-wood sliding chopping board 8656 001



Stainless steel plate rack 8100 303



Graters kit with ring-holder and food collection tray
8159 101



Stainless steel perforated tray 8151 000



### **RECOMMENDED PAIRINGS**



Mixer Tap GK 8488 000

### **OPTIONAL AUTOMATIC WASTE FITTINGS**



Automatic waste fitting - PM 8407 113



Space automatic waste fitting - PA 8407 108



Space automatic waste fitting - PE 8407 109



Space Light automatic waste fitting
- PL
8407 117



Space Milano automatic waste fitting 8407 115



Space Push automatic waste fitting
- PP

8407 116