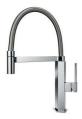

|



Space waste fitting

The elegant SPACE steel cap closes the drain and leaves no visible residues collected in the basket below. Space also has a small footprint and allows the optimal use of the under-sink compartment.

Squared bowls - 0/9 radius

The square bowls of Foster have perfectly squared vertical edges, while those on the bottom have a small radius of 9 mm that facilitates cleaning operations.

### **TECHNICAL DATA**





# Foster ==

### **GALLERY**













### **OPTIONAL ACCESSORIES**



HPDE twin chopping board 8644 100



Iroko-wood sliding chopping board 8656 001



Stainless steel plate rack 8100 303



Graters kit with ring-holder and food collection tray
8159 101



Stainless steel perforated tray 8151 000



### **RECOMMENDED PAIRINGS**



Mixer Tap GK 8488 000

### **OPTIONAL AUTOMATIC WASTE FITTINGS**



Automatic waste fitting - PM 8407 113



Space automatic waste fitting - PA 8407 108



Space automatic waste fitting - PE 8407 109



Space Light automatic waste fitting
- PL
8407 117



Space Milano automatic waste fitting 8407 115



Space Push automatic waste fitting
- PP

8407 116