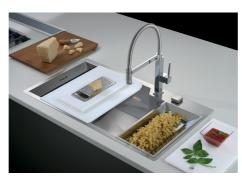

|
| Small radius         | Bowls with squared shapes with a modern design and an increased capacity, for a minimal aesthetics connected with an extreme practicity.                                                                                                                         |



Space waste fitting

The elegant SPACE steel cap closes the drain and leaves no visible residues collected in the basket below. Space also has a small footprint and allows the optimal use of the under-sink compartment.

Squared bowls - 0/9 radius

The square bowls of Foster have perfectly squared vertical edges, while those on the bottom have a small radius of 9 mm that facilitates cleaning operations.

### **TECHNICAL DATA**





# Foster ==

### **GALLERY**













### **OPTIONAL ACCESSORIES**



HPDE twin chopping board 8644 100



Iroko-wood sliding chopping board 8656 001



Stainless steel plate rack 8100 303



Graters kit with ring-holder and food collection tray
8159 101



Stainless steel perforated tray 8151 000



### **RECOMMENDED PAIRINGS**



Mixer Tap GK 8488 000

### **OPTIONAL AUTOMATIC WASTE FITTINGS**



Automatic waste fitting - PM 8407 113



Space automatic waste fitting - PA 8407 108



Space automatic waste fitting - PE 8407 109



Space Light automatic waste fitting
- PL
8407 117



Space Milano automatic waste fitting 8407 115



Space Push automatic waste fitting
- PP

8407 116