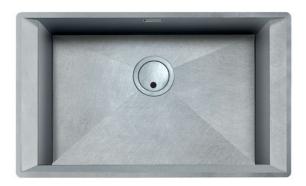

### Sink GK vintage

Kitchen Sinks Code: 1404 880

### **DETAILS**

| Edge/Installation Type | Undermount                                                      |
|------------------------|-----------------------------------------------------------------|
| Material               | AISI 304 stainless steel                                        |
| Texture                | Vintage                                                         |
| Base                   | 80 cm                                                           |
| Dimensions             | 740x450 mm                                                      |
| Standard fittings      | Fixing hooks, gasket, drain, overflow and siphon, boxed packing |
| Mixer holes            | No standard holes                                               |
| Built-in hole          | 710x420 mm                                                      |
| Drainer                | No                                                              |
|                        |                                                                 |

| Width                | 74 cm                                                                                                                                                                                                                                                            |
|----------------------|------------------------------------------------------------------------------------------------------------------------------------------------------------------------------------------------------------------------------------------------------------------|
| Bowl dimension       | 630x400mm                                                                                                                                                                                                                                                        |
| Number of bowls      | 1 bowl                                                                                                                                                                                                                                                           |
| Waste fitting        | Drain SPACE 3,5"                                                                                                                                                                                                                                                 |
| FEATURES             |                                                                                                                                                                                                                                                                  |
| VINTAGE              | The Vintage finish gives the product a long-lived and elegant look, creating a surface that does not fear scratches.                                                                                                                                             |
| Diamond-shape bottom | The draining of water is an important feature in a sink, and it's always taken good care of in Foster products. In the bent-welded sinks, which would have a flat bottom, the proper draining is guaranteed by the elegant beveling, which helps the water flow. |
| Double mixer hole    | The large tap counter is already fitted with a series of 2 tap holes. In the second hole it is possible to install the remote control of the automatic drain or, alternatively, a practical soap dispenser.                                                      |
| High thickness       | Imm thick steel. A significant thickness, which guarantees the maximum sturdiness and durability.                                                                                                                                                                |
| Inclined recess      | A deep and inclined recess houses the burners and grigs, allowing to create a single work surface. The inclination also makes it extremely easy to clean the edges.                                                                                              |
| Perimetral overflow  | The overflow is always a security on the Foster sinks that prevents the overflow of water in case of oversights. The perimeter drain solution improves aesthetics thanks to its square and essential shape.                                                      |
| Save space system    | Drain and siphon are designed to leave as much space as possible in the under-sink area, more and more useful today for theseparate waste collection systems.                                                                                                    |
| Small radius         | Bowls with squared shapes with a modern design and an increased capacity, for a minimal aesthetics connected with an extreme practicity.                                                                                                                         |